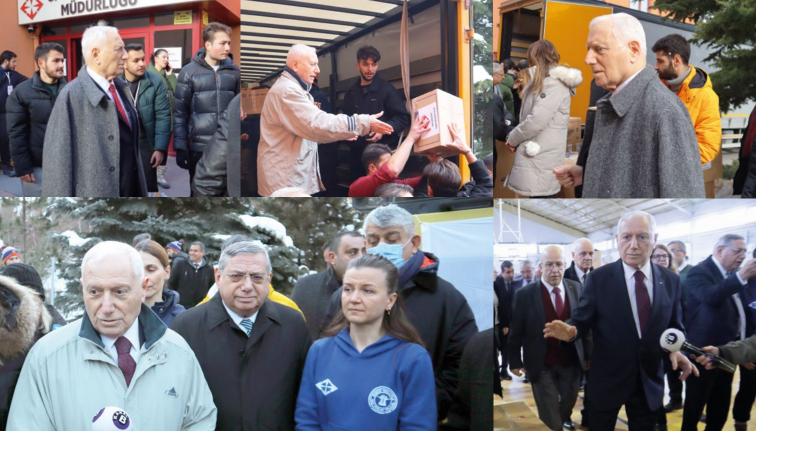

## **Aid for Earthquake Zone**

20 trucks of water, necessities and hygiene materials 20 tons of Açkar dairy products 4.884 Alaf textile products Hot Meal Kitchen TGA - TÜMAR

With Prof. Dr. Mehmet Haberal's leadership Başkent University Founder and President of the Executive Supreme Board, Başkent University academics, staff, students and graduates Science and Letters, Fine Arts Architecture and Design, Engineering, Commercial Sciences, Medicine Faculties, and Civil Engineering, Forensic Medicine, Gastronomy, Architecture Departments and Psychological and Counseling and Guidance Center, Stress Management Application and Research Center, Açkar Dairy Products, Alaf Textile Products, Enterprise of Başkent University Development Foundation (BÜGEV), Patalya Thermal Resort Kızılcahamam, Patalya Lakeside Resort Gölbaşı Hotels, Ayşeabla, Adana and İskenderun Schools, Per Tarım and Başkent University Hospitals, Adminiztrative Units; Health, Culture and Sports, Construction and Technical Affairs worked together with great devotion and started, an aid campaign by February 7, 2023.

Prof. Dr. Mehmet Haberal Başkent University Founder and the President of Executive Supreme Board, visited earthquake victims receiving treatment at our Adana health institutions.

Due to the damage of our health institutions after the earthquake our 75 hemodialysis patients are treatments are continued at Kışla Campus with our shuttles. In addition to our patients, we offer dialysis service 36 people who are treated at other centers. Besides, 12 oncology patient's radiotherapy/chemotherapy treatments are continued and their attendants are accommodated at our facilities.

More than 50 of our employees and their families, whose houses are damaged were accommodated at our facilities. At our Yüreğir Hospital, Kışla Campus, Seyhan Hospital and Çukurova Polyclinics, we serve food and beverage for 24 hours to nearly 500 citizens.