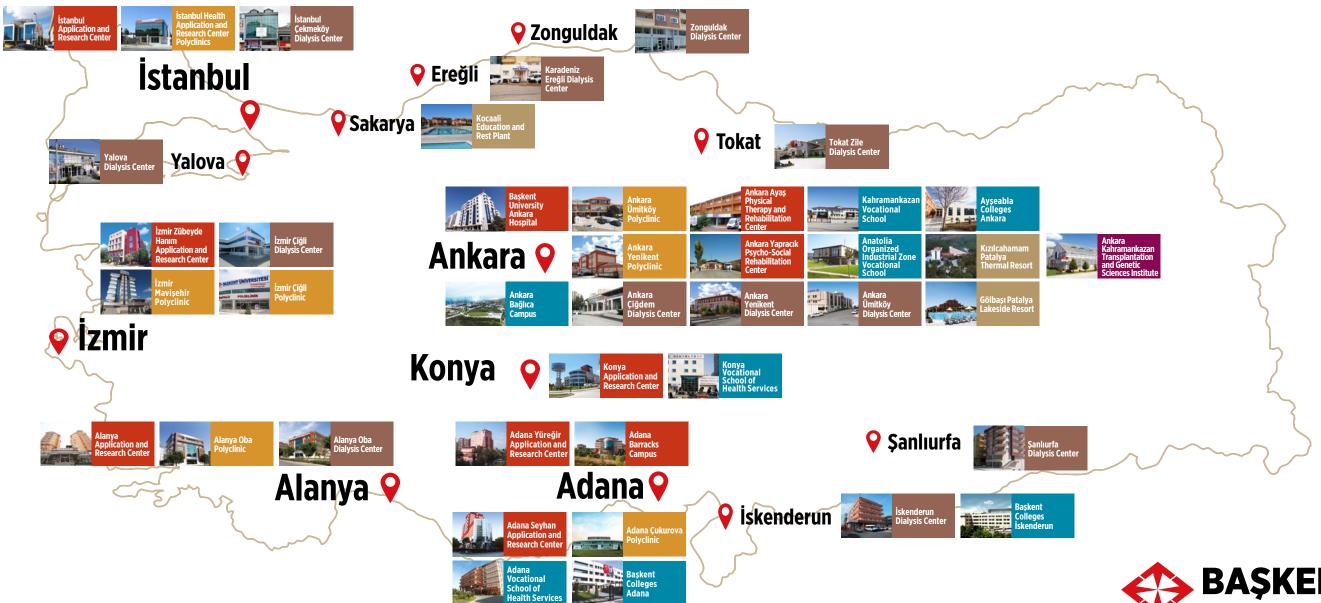

| nam and Gölbaşı Patalya Hotels<br>23) |    |
|---------------------------------------|----|
| Thermal Resort Hotel                  | 34 |
| Lakeside Resort Hotel                 | 27 |

Başkent University aid activities includes medical treatments of earthquake victims at our Adana Dr. Turgut Noyan Application and Research Center, Alanya Application and Research Center, Konya Application and Research Center and Başkent University Ankara Hospital. Our all physicians who are not working at the earthquake zone joined the medical treatments of the victims.