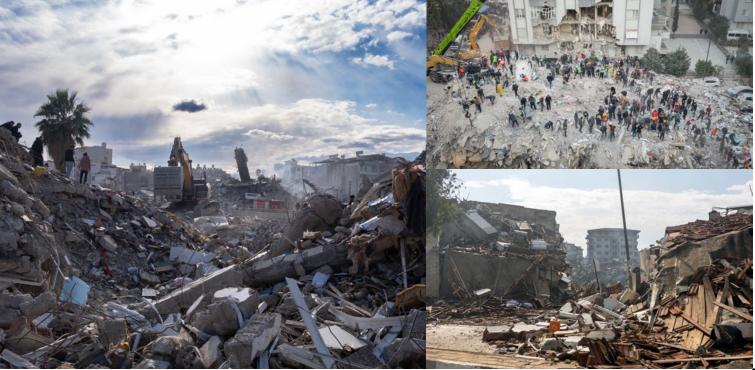

On February 06, 2023, at 04:17 and 13:24 Turkish time, two earthquakes with a magnitude of Mw 7.7 and Mw 7.6 occurred in Pazarcık (Kahramanmaraş) and Elbistan (Kahramanmaraş).

While the 7.7 magnitude earthquake occurred at a depth of 8.6 km, the 7.6 magnitude earthquake occurred at a depth of 7 km. After the earthquakes, there were 7,184 more aftershocks.

At the Kahramanmaraş centered earthquakes, 41,020 people lost their lives and 105,505 people were injured at Kahramanmaraş, Gaziantep, Şanlıurfa, Diyarbakır, Adana, Adıyaman, Osmaniye, Hatay, Kilis, Malatya and Elazığ provinces according to 19.02.2023 dated AFAD press release.

310 in Kahramanmaraş, 1278 in Hatay, 581 in Gaziantep, 201 in Şanlıurfa, 101 in Osmaniye, 130 in Malatya, 50 in Kilis, 600 in Adıyaman, 20 in Diyarbakır and 24 in Adana. A total of 6,444 buildings were destroyed. With the collapse of the Iskenderun Port dock due to the earthquake, many containers overturned and caused a fire.

It was announced that 13.5 million people were directly affected by these earthquakes in Turkey. The Ministry of Environment, Urbanization and Climate Change made a damage assessment of 763,000 buildings in 13 provinces affected by the earthquake. It was determined that 41,791 buildings were destroyed or severely damaged and needed to be demolished immediately.