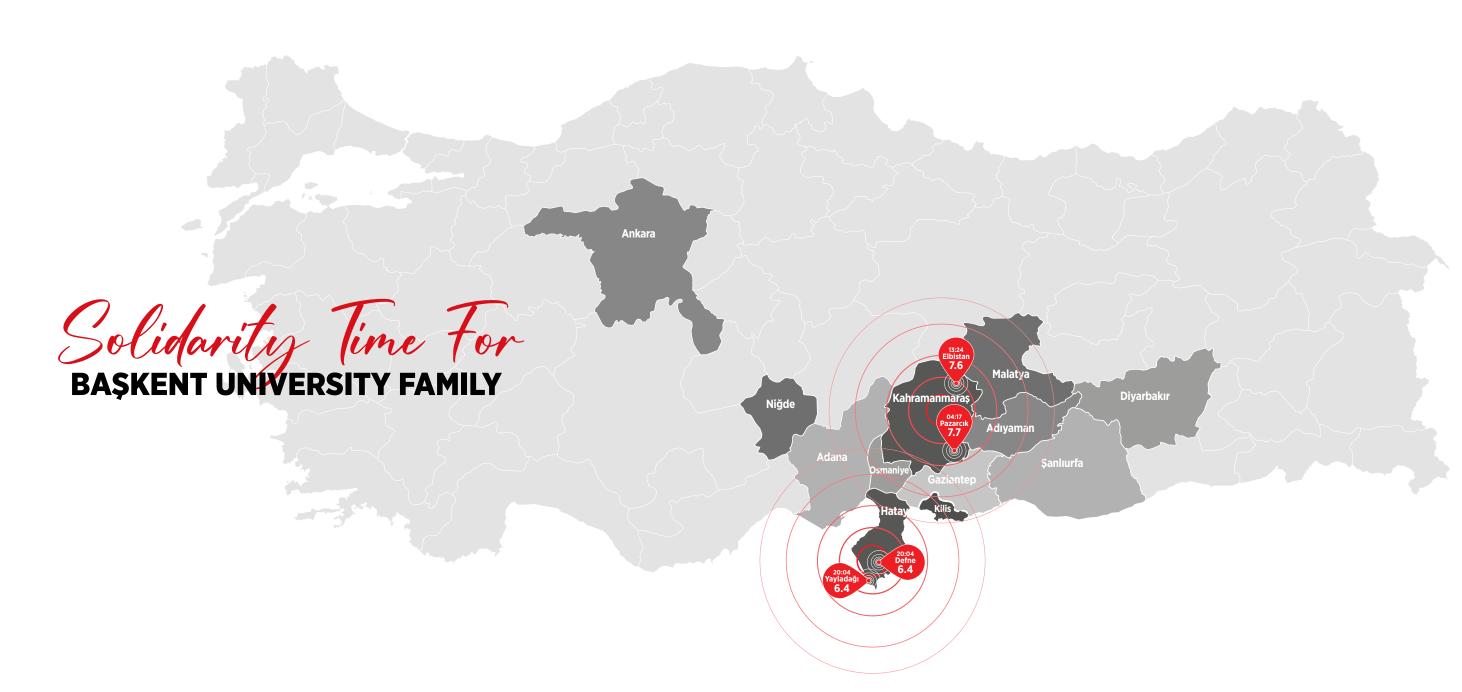

# Kahramanmaraş Pazarcık Earthquake Mw 7.7

06 February 2023 | Saat 04:17 Latitude: 37.288 N | Longitude: 37.043 E | Depth: 8.60 km

## Kahramanmaraş Elbistan Earthquake Mw 7.6

06 February 2023 | Saat 13:24 Latitude: 38.089 N | Longitude: 37.239 E | Depth: 7 km

## **Hatay Defne** Earthquake Mw 6.4

20 February 2023 | Saat 20:04 Latitude: 36.121 N | Longitude: 36.074 E | Depth: 16.74 km

## Hatay Yayladağı Earthquake Mw 6.4

20 February 2023 | Saat 20:04 Latitude: 36.037 N | Longitude: 36.021 E | Depth: 21.73 km

Figure 1: 06 February 2023 Pazarcık (Kahramanmaraş) Mw 7.7 and Elbistan (Kahramanmaraş) Mw 7.6 earthquakes and aftershock activity. Source: https://deprem.afad.gov.tr/

On February 06, 2023, at 04:17 and 13:24 Turkish time, two earthquakes with a magnitude of Mw 7.7 and Mw 7.6 occurred in Pazarcık (Kahramanmaraş) and Elbistan (Kahramanmaraş).

While the 7.7 magnitude earthquake occurred at a depth of 8.6 km, the 7.6 magnitude earthquake occurred at a depth of 7 km. After the earthquakes, there were 7,184 more aftershocks.

On February 20, 2023, at 20:04 Turkish time, two more earthquakes with a magnitude of Mw 6.4 occurred in Defne (Hatay) and Yayladağı (Hatay).

While the 6.4 magnitude earthquake occurred at a depth of 16.7 km, the epicenter of which is Defne, the earthquake with the epicenter of Yayladağı occurred at a depth of 21.73 km. From the main shock to 25.02.2023 14:13, 403 more aftershocks were experienced.