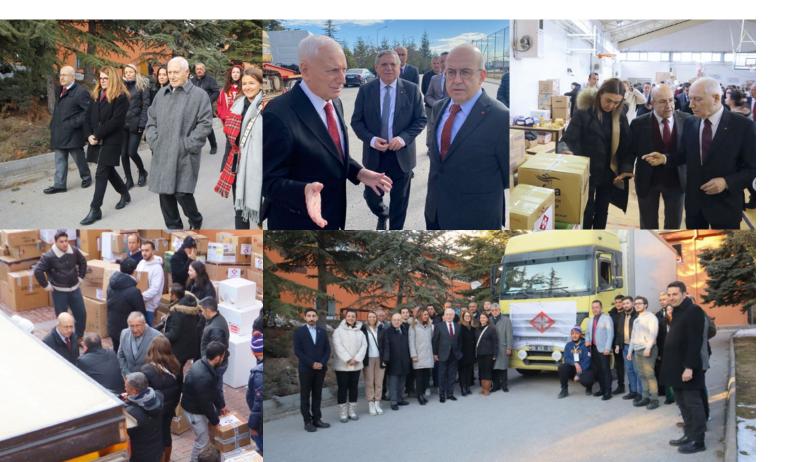

## **Aid for Earthquake Zone**

20 trucks of water, necessities and hygiene materials 20 tons of Açkar dairy products 4.884 Alaf textile products Hot Meal Kitchen TGA - TÜMAR

With Prof. Dr. Mehmet Haberal's leadership Başkent University Founder and President of the Executive Supreme Board, Başkent University academics, staff, students and graduates Science and Letters, Fine Arts Architecture and Design, Engineering, Commercial Sciences, Medicine Faculties, and Civil Engineering, Forensic Medicine, Gastronomy, Architecture Departments and Psychological and Counseling and Guidance Center, Stress Management Application and Research Center, Açkar Dairy Products, Alaf Textile Products, Enterprise of Başkent University Development Foundation (BÜGEV), Patalya Thermal Resort Kızılcahamam, Patalya Lakeside Resort Gölbaşı Hotels, Ayşeabla, Adana and İskenderun Schools, Per Tarım and Başkent University Hospitals, Adminiztrative Units; Health, Culture and Sports, Construction and Technical Affairs worked together with great devotion and started, an aid campaign by February 7, 2023.

| 10 Februa  | ary 2023 • 1 Truck to Hatay • 1 Truck to İsk |
|------------|----------------------------------------------|
| 12 Februa  | ary 2023 • 2 Trucks to Adıyaman • 1 Truck    |
| 14 Februa  | ary 2023 • 1 Truck to Adana • 1 Truck to Ac  |
| 16 Februa  | ary 2023 • 3 Trucks to Adıyaman              |
| 08 March   | 2023 • 1 Truck to Hatay                      |
| 14 March   | <b>2023</b> • 1 Truck to Kahramanmaraş       |
| 07 April 2 | 023 • 2 Trucks to Hatay                      |
| 18 April 2 | 023 • 1 Truck to Hatay                       |

All the needs of the earthquake victims' especially Açkar Dairy Products, were send.

- enderun 1 Truck to Kahramanmaraş
- to Hatay 1 Truck to Kahramanmaraş dıyaman

20 tons of yoghurt, ayran, feta cheese, and cheddar produced by **Açkar** and other emergency supplies were delivered

20 trucks of 4.884 textile and clothing products from **Alaf**, foods from **BÜGEV**, canned water, legumes, ready-made food were send by Başkent University academics, staff, students and graduates.

ilaf