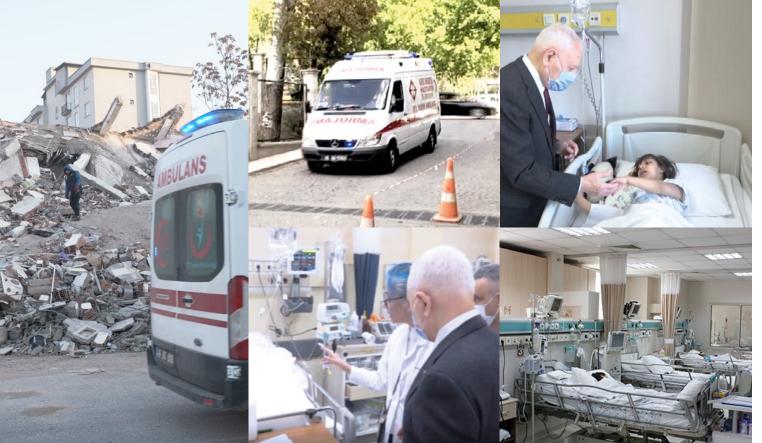

At the Kahramanmaraş centered earthquakes, 41,020 people lost their lives and 105,505 people were injured at Kahramanmaraş, Gaziantep, Şanlıurfa, Diyarbakır, Adana, Adıyaman, Osmaniye, Hatay, Kilis, Malatya and Elazığ provinces according to 19.02.2023 dated AFAD press release.

Prof. Dr. Mehmet Haberal Başkent University Founder and the President of Executive Supreme Board, visited earthquake victims receiving treatment at our Adana health institutions.

Due to the damage of our health institutions after the earthquake our 75 hemodialysis patients are treatments are continued at Kışla Campus with our shuttles. In addition to our patients, we offer dialysis service 36 people who are treated at other centers. Besides, 12 oncology patient's radiotherapy/chemotherapy treatments are continued and their attendants are accommodated at our facilities.

More than 50 of our employees and their families, whose houses are damaged were accommodated at our facilities. At our Yüreğir Hospital, Kışla Campus, Seyhan Hospital and Çukurova Polyclinics, we serve food and beverage for 24 hours to nearly 500 citizens.

A total of 558 earthquake victims have applied to our institution. for these patients Details of the Healthcare services are at below tables.

The number of earthquake victims who applied to **Başkent University Adana Dr. Turgut Noyan Application and Research Center Hospital** (06.02.2023 - 28.02.2023).