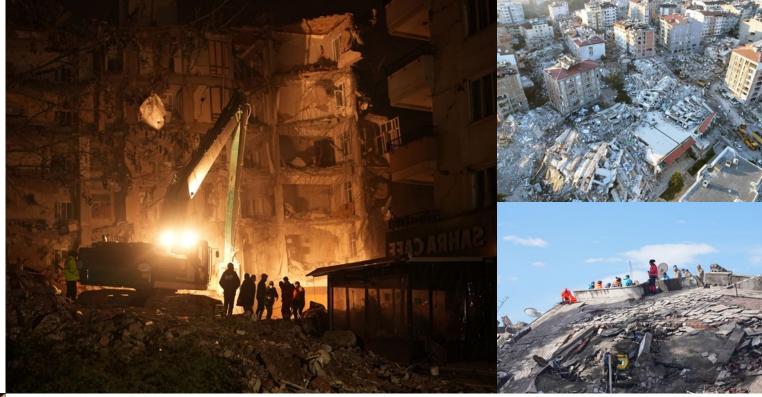

On February 06, 2023, at 04:17 and 13:24 Turkish time, two earthquakes with a magnitude of Mw 7.7 and Mw 7.6 occurred in Pazarcık (Kahramanmaraş) and Elbistan (Kahramanmaraş).

While the 7.7 magnitude earthquake occurred at a depth of 8.6 km, the 7.6 magnitude earthquake occurred at a depth of 7 km. After the earthquakes, there were 7,184 more aftershocks.

At the Kahramanmaraş centered earthquakes, 41,020 people lost their lives and 105,505 people were injured at Kahramanmaraş, Gaziantep, Şanlıurfa, Diyarbakır, Adana, Adıyaman, Osmaniye, Hatay, Kilis, Malatya and Elazığ provinces according to 19.02.2023 dated AFAD press release.

310 in Kahramanmaraş, 1278 in Hatay, 581 in Gaziantep, 201 in Şanlıurfa, 101 in Osmaniye, 130 in Malatya, 50 in Kilis, 600 in Adıyaman, 20 in Diyarbakır and 24 in Adana. A total of 6,444 buildings were destroyed. With the collapse of the Iskenderun Port dock due to the earthquake, many containers overturned and caused a fire.

It was announced that 13.5 million people were directly affected by these earthquakes in Turkey. The Ministry of Environment, Urbanization and Climate Change made a damage assessment of 763,000 buildings in 13 provinces affected by the earthquake. It was determined that 41,791 buildings were destroyed or severely damaged and needed to be demolished immediately.