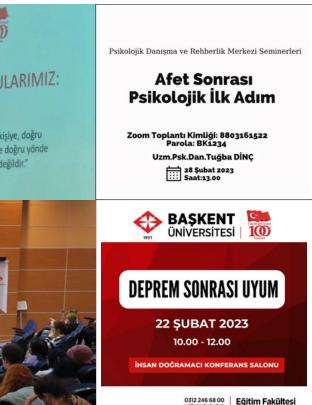

Our Stress Management Application and Research Center on February 7, 2023, "Earthquake and Trauma" workshop was held for the staff and students of our university.

By **Psychological Counseling and Guidance Center** to our university staff and students on February 20, 2023, "Our Emotions After the Earthquake: Anger"; On February 28, 2023, "Psychological First Step After the Disaster" and on March 7, 2023, "Stress Sources After the Earthquake and Models of Coping with Stress" were given seminars.

By **Başkent University Faculty of Education** A "Post-earthquake Adaptation" seminar was held for students on February 22, 2023.