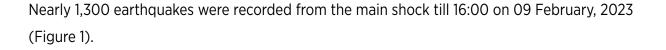

# Kahramanmaraş Pazarcık Earthquake Mw 7.7

06 February 2023 | Saat 04:17 Latitude: 37.288 N | Longitude: 37.043 E | Depth: 8.60 km

## Kahramanmaraş Elbistan Earthquake Mw 7.6

06 February 2023 | Saat 13:24 Latitude: 38.089 N | Longitude: 37.239 E | Depth: 7 km

## Hatay Yayladağı Earthquake Mw 6.4

20 February 2023 | Saat 20:04 Latitude: 36.037 N | Longitude: 36.021 E | Depth: 21.73 km

Figure 1: 06 February 2023 Pazarcık (Kahramanmaraş) Mw 7.7 and Elbistan (Kahramanmaraş) Mw 7.6 earthquakes and aftershock activity. Source: https://deprem.afad.gov.tr/

On February 06, 2023, at 04:17 and 13:24 Turkish time, two earthquakes with a magnitude of Mw 7.7 and Mw 7.6 occurred in Pazarcık (Kahramanmaraş) and Elbistan (Kahramanmaraş).

While the 7.7 magnitude earthquake occurred at a depth of 8.6 km, the 7.6 magnitude earthquake occurred at a depth of 7 km. After the earthquakes, there were 7,184 more aftershocks.