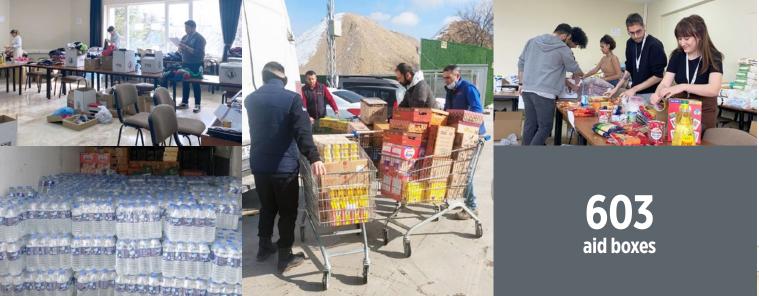

## **Aid for Earthquake Zone**

20 trucks of water, necessities and hygiene materials 20 tons of Açkar dairy products 4.884 Alaf textile products Hot Meal Kitchen TGA - TÜMAR

With Prof. Dr. Mehmet Haberal's leadership Başkent University Founder and President of the Executive Supreme Board, Başkent University academics, staff, students and graduates Science and Letters, Fine Arts Architecture and Design, Engineering, Commercial Sciences, Medicine Faculties, and Civil Engineering, Forensic Medicine, Gastronomy, Architecture Departments and Psychological and Counseling and Guidance Center, Stress Management Application and Research Center, Açkar Dairy Products, Alaf Textile Products, Enterprise of Başkent University Development Foundation (BÜGEV), Patalya Thermal Resort Kızılcahamam, Patalya Lakeside Resort Gölbaşı Hotels, Ayşeabla, Adana and İskenderun Schools, Per Tarım and Başkent University Hospitals, Adminiztrative Units; Health, Culture and Sports, Construction and Technical Affairs worked together with great devotion and started, an aid campaign by February 7, 2023.

20 trucks of 4.884 textile and clothing products from **Alaf**, foods from **BÜGEV**, canned water, legumes, ready-made food were send by Başkent University academics, staff, students and graduates.

ilaf