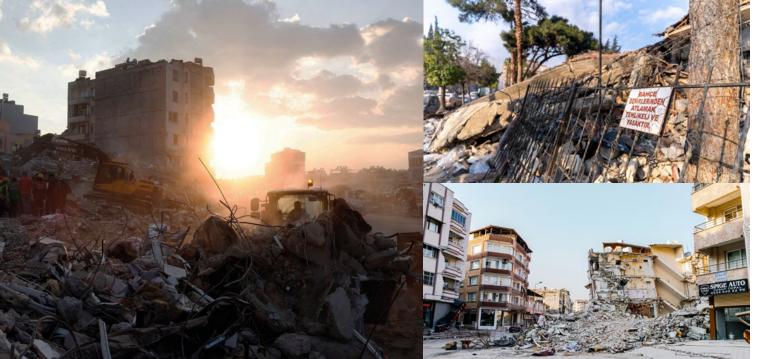

On February 06, 2023, at 04:17 and 13:24 Turkish time, two earthquakes with a magnitude of Mw 7.7 and Mw 7.6 occurred in Pazarcık (Kahramanmaraş) and Elbistan (Kahramanmaraş).

While the 7.7 magnitude earthquake occurred at a depth of 8.6 km, the 7.6 magnitude earthquake occurred at a depth of 7 km. After the earthquakes, there were 7,184 more aftershocks.

At the Kahramanmaraş centered earthquakes, 41,020 people lost their lives and 105,505 people were injured at Kahramanmaraş, Gaziantep, Şanlıurfa, Diyarbakır, Adana, Adıyaman, Osmaniye, Hatay, Kilis, Malatya and Elazığ provinces according to 19.02.2023 dated AFAD press release.

310 in Kahramanmaraş, 1278 in Hatay, 581 in Gaziantep, 201 in Şanlıurfa, 101 in Osmaniye, 130 in Malatya, 50 in Kilis, 600 in Adıyaman, 20 in Diyarbakır and 24 in Adana. A total of 6,444 buildings were destroyed. With the collapse of the Iskenderun Port dock due to the earthquake, many containers overturned and caused a fire.

It was announced that 13.5 million people were directly affected by these earthquakes in Turkey. The Ministry of Environment, Urbanization and Climate Change made a damage assessment of 763,000 buildings in 13 provinces affected by the earthquake. It was determined that 41,791 buildings were destroyed or severely damaged and needed to be demolished immediately.