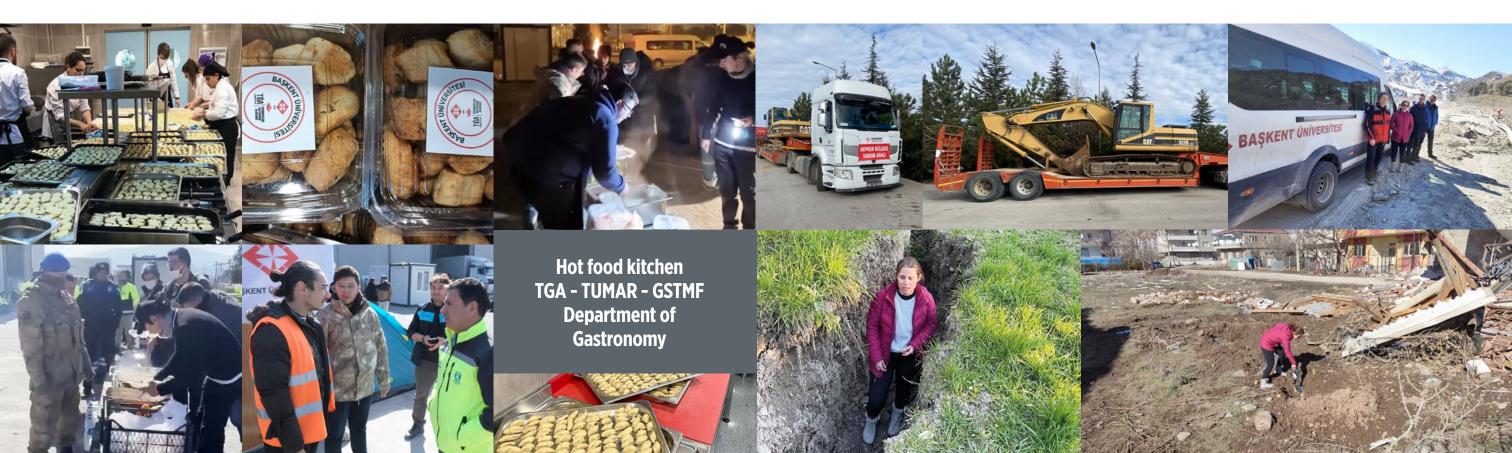

Başkent University Thermopolium Gastronomy Academy (TGA), Turkish Culinary Culture Research and Application Center (TÜMAR) and Faculty of Fine Arts, Design and Architecture Department of Gastronomy academics students cooked nutritionally enriched Beypazarı dried biscuits and send at 20 trucks to earthquake victims.

In addition to that, our academics and students from Department of Gastronomy, travelled to cook at Hatay Iskenderun Arsuz beginning from of 11.02.2023 and continuing with the groups changing every week.

Başkent University Construction and Technical Department Unit joined the debris removal work with our 19 employees and our own backhoe loaders.

Faculty of Engineering, Department of Civil Engineering academics conducted a research at the earthquake region within the scope of a TUBITAK project.