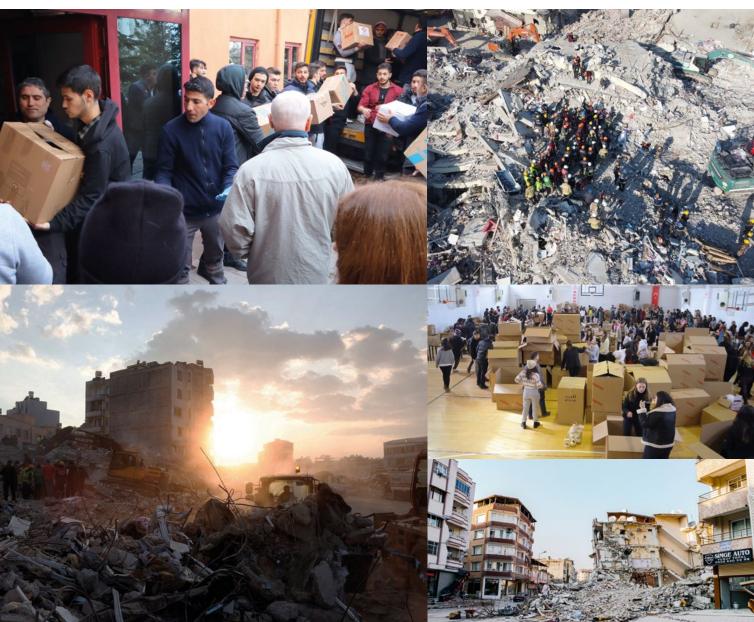

At the Kahramanmaraş centered earthquakes, 41,020 people lost their lives and 105,505 people were injured at Kahramanmaraş, Gaziantep, Şanlıurfa, Diyarbakır, Adana, Adıyaman, Osmaniye, Hatay, Kilis, Malatya and Elazığ provinces according to 19.02.2023 dated AFAD press release.

310 in Kahramanmaraş, 1278 in Hatay, 581 in Gaziantep, 201 in Şanlıurfa, 101 in Osmaniye, 130 in Malatya, 50 in Kilis, 600 in Adıyaman, 20 in Diyarbakır and 24 in Adana. A total of 6,444 buildings were destroyed. With the collapse of the Iskenderun Port dock due to the earthquake, many containers overturned and caused a fire.

It was announced that 13.5 million people were directly affected by these earthquakes in Turkey. The Ministry of Environment, Urbanization and Climate Change made a damage assessment of 763,000 buildings in 13 provinces affected by the earthquake. It was determined that 41,791 buildings were destroyed or severely damaged and needed to be demolished immediately.