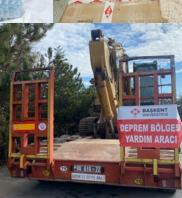

737 students residing in the earthquake area and affected by the earthquake was supported regarding their needs.

Necessary assistance was provided over 500 families who settled in Ankara.

Considering their needs of people living in Hatay Samandağ region, bottled water and excavators were sent.

Başkent University Construction and Technical Department Unit joined the debris removal work with our 19 employees and our own backhoe loaders.

Faculty of Engineering, Department of Civil Engineering academics conducted a research at the earthquake region within the scope of a TUBITAK project.