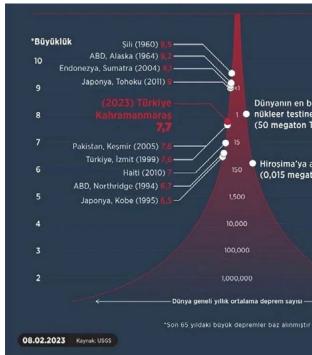

According to data prepared by the USGS (United States Geological Survey) (Figure 2), the magnitude of an 8-magnitude earthquake is 50 megatons explosive (the world's largest nuclear test). It was stated that the magnitude of the 7.7 earthquake that occurred in Kahramanmaraş was equal to 32 atomic bombs in terms of explosive energy equivalent.

Figure 2: Intensity and magnitude of earthquakes.

Source: https://www.aa.com.tr/tr

|                                | Ortaya çıkan<br>enerjinin patlayıcıya<br>eş değeri (KG/TNT) |  |
|--------------------------------|-------------------------------------------------------------|--|
|                                | 56 trilyon                                                  |  |
|                                | 1,8 trilyon                                                 |  |
| üyük<br>eş değer (SSCI<br>'NT) | B) 56 milyar                                                |  |
|                                | 1.8 milyar                                                  |  |
| itilan atom bom<br>on TNT)     | bası 56 milyon                                              |  |
|                                | 1,8 milyon                                                  |  |
|                                | 56.000                                                      |  |
|                                | 1.800                                                       |  |
|                                | 56                                                          |  |
|                                | <b>`</b>                                                    |  |
|                                | <u> </u>                                                    |  |
|                                | (AR)                                                        |  |