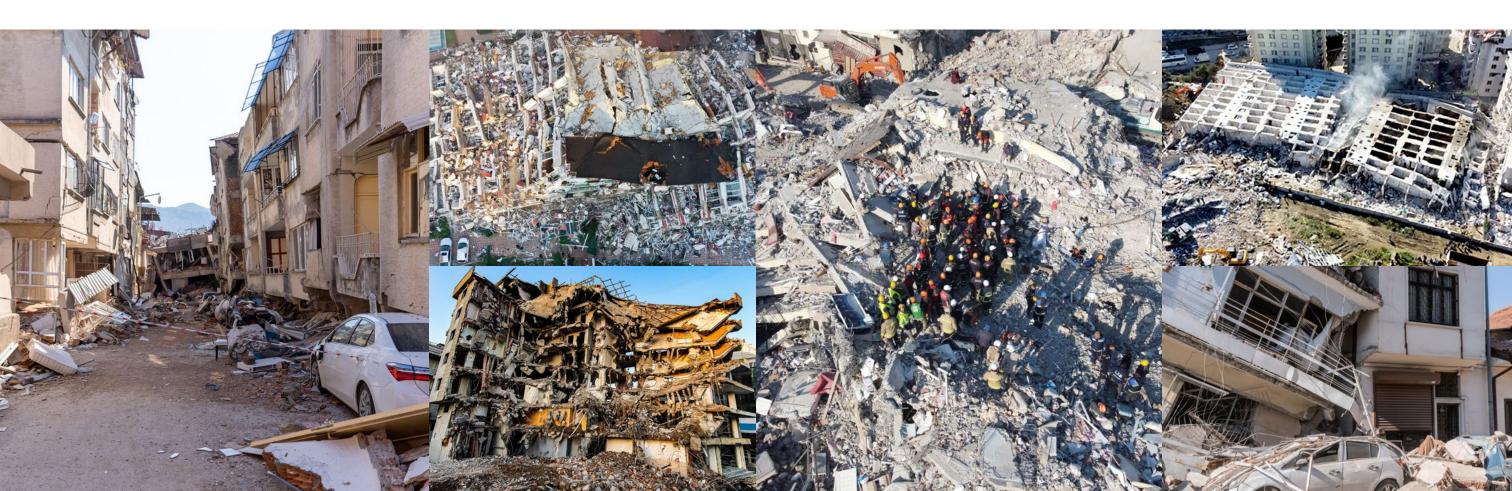

On February 06, 2023, at 04:17 and 13:24 Turkish time, two earthquakes with a magnitude of Mw 7.7 and Mw 7.6 occurred in Pazarcık (Kahramanmaraş) and Elbistan (Kahramanmaraş).

While the 7.7 magnitude earthquake occurred at a depth of 8.6 km, the 7.6 magnitude earthquake occurred at a depth of 7 km. After the earthquakes, there were 7,184 more aftershocks.

At the Kahramanmaraş centered earthquakes, 41,020 people lost their lives and 105,505 people were injured at Kahramanmaraş, Gaziantep, Şanlıurfa, Diyarbakır, Adana, Adıyaman, Osmaniye, Hatay, Kilis, Malatya and Elazığ provinces according to 19.02.2023 dated AFAD press release.

310 in Kahramanmaraş, 1278 in Hatay, 581 in Gaziantep, 201 in Şanlıurfa, 101 in Osmaniye, 130 in Malatya, 50 in Kilis, 600 in Adıyaman, 20 in Diyarbakır and 24 in Adana. A total of 6,444 buildings were destroyed. With the collapse of the Iskenderun Port dock due to the earthquake, many containers overturned and caused a fire.

It was announced that 13.5 million people were directly affected by these earthquakes in Turkey. The Ministry of Environment, Urbanization and Climate Change made a damage assessment of 763,000 buildings in 13 provinces affected by the earthquake. It was determined that 41,791 buildings were destroyed or severely damaged and needed to be demolished immediately.