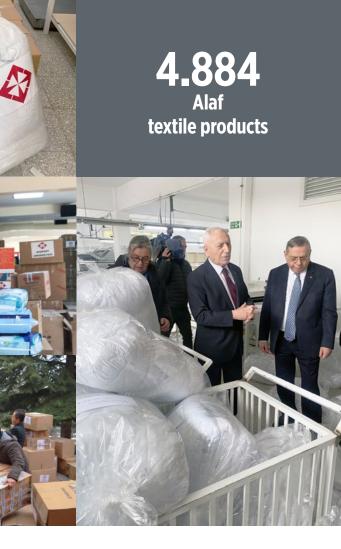

20 trucks of 4.884 textile and clothing products from **Alaf**, foods from **BÜGEV**, canned water, legumes, ready-made food were send by Başkent University academics, staff, students and graduates.

ilaf