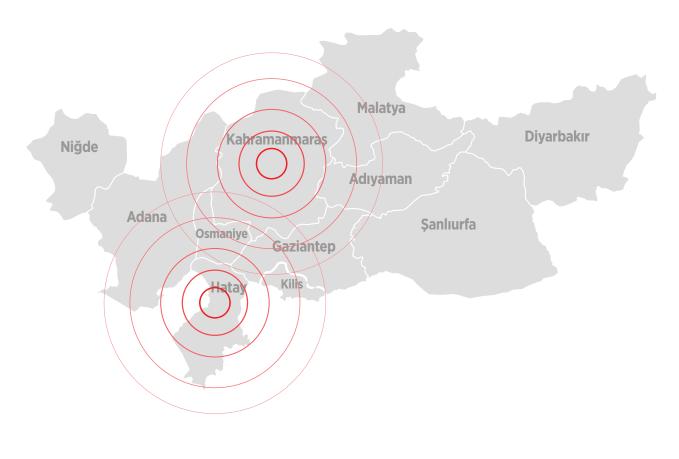

# Kahramanmaraş Pazarcık Earthquake Mw 7.7

06 February 2023 | Saat 04:17 Latitude: 37.288 N | Longitude: 37.043 E | Depth: 8.60 km

## Kahramanmaraş Elbistan Earthquake Mw 7.6

06 February 2023 | Saat 13:24 Latitude: 38.089 N | Longitude: 37.239 E | Depth: 7 km

## **Hatay Defne** Earthquake Mw 6.4

20 February 2023 | Saat 20:04 Latitude: 36.121 N | Longitude: 36.074 E | Depth: 16.74 km

## Hatay Yayladağı Earthquake Mw 6.4

20 February 2023 | Saat 20:04 Latitude: 36.037 N | Longitude: 36.021 E | Depth: 21.73 km

Figure 1: 06 February 2023 Pazarcık (Kahramanmaraş) Mw 7.7 and Elbistan (Kahramanmaraş) Mw 7.6 earthquakes and aftershock activity. Source: https://deprem.afad.gov.tr/

On February 06, 2023, at 04:17 and 13:24 Turkish time, two earthquakes with a magnitude of Mw 7.7 and Mw 7.6 occurred in Pazarcık (Kahramanmaraş) and Elbistan (Kahramanmaraş).

While the 7.7 magnitude earthquake occurred at a depth of 8.6 km, the 7.6 magnitude earthquake occurred at a depth of 7 km. After the earthquakes, there were 7,184 more aftershocks.

On February 20, 2023, at 20:04 Turkish time, two more earthquakes with a magnitude of Mw 6.4 occurred in Defne (Hatay) and Yayladağı (Hatay).

While the 6.4 magnitude earthquake occurred at a depth of 16.7 km, the epicenter of which is Defne, the earthquake with the epicenter of Yayladağı occurred at a depth of 21.73 km. From the main shock to 25.02.2023 14:13, 403 more aftershocks were experienced.