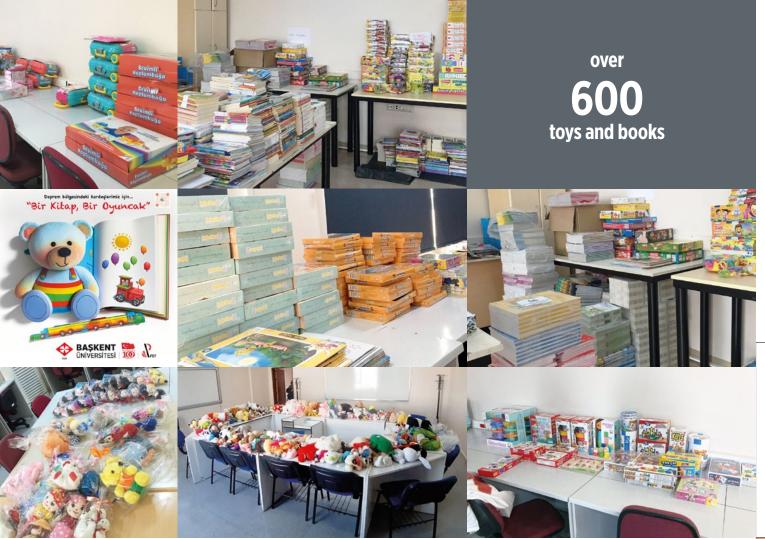

Faculty of Medicine, Department of Forensic Medicine and Faculty of Fine Arts, Design and Architecture, Department of Architecture academic staff supported the activities at that region.

**Başkent University Faculty of Arts and Sciences** by launching the "One Book, One Toy" campaign, supported children aged 0-12 in the earthquake region to meet with books and toys. Books and toys collected within the scope of the campaign were sent to the children's tent set up in Hatay Arsuz Municipality Tent City.