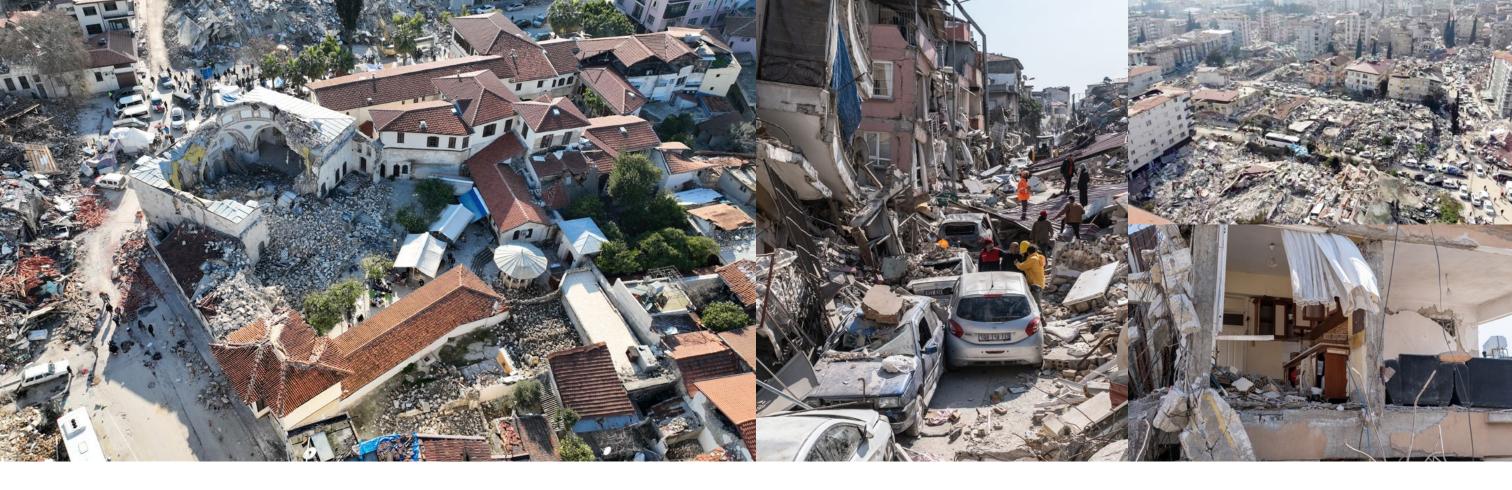

On February 06, 2023, at 04:17 and 13:24 Turkish time, two earthquakes with a magnitude of Mw 7.7 and Mw 7.6 occurred in Pazarcık (Kahramanmaraş) and Elbistan (Kahramanmaraş).

While the 7.7 magnitude earthquake occurred at a depth of 8.6 km, the 7.6 magnitude earthquake occurred at a depth of 7 km. After the earthquakes, there were 7,184 more aftershocks.

At the Kahramanmaraş centered earthquakes, 41,020 people lost their lives and 105,505 people were injured at Kahramanmaraş, Gaziantep, Şanlıurfa, Diyarbakır, Adana, Adıyaman, Osmaniye, Hatay, Kilis, Malatya and Elazığ provinces according to 19.02.2023 dated AFAD press release.

310 in Kahramanmaraş, 1278 in Hatay, 581 in Gaziantep, 201 in Şanlıurfa, 101 in Osmaniye, 130 in Malatya, 50 in Kilis, 600 in Adıyaman, 20 in Diyarbakır and 24 in Adana. A total of 6,444 buildings were destroyed. With the collapse of the Iskenderun Port dock due to the earthquake, many containers overturned and caused a fire.

It was announced that 13.5 million people were directly affected by these earthquakes in Turkey. The Ministry of Environment, Urbanization and Climate Change made a damage assessment of 763,000 buildings in 13 provinces affected by the earthquake. It was determined that 41,791 buildings were destroyed or severely damaged and needed to be demolished immediately.