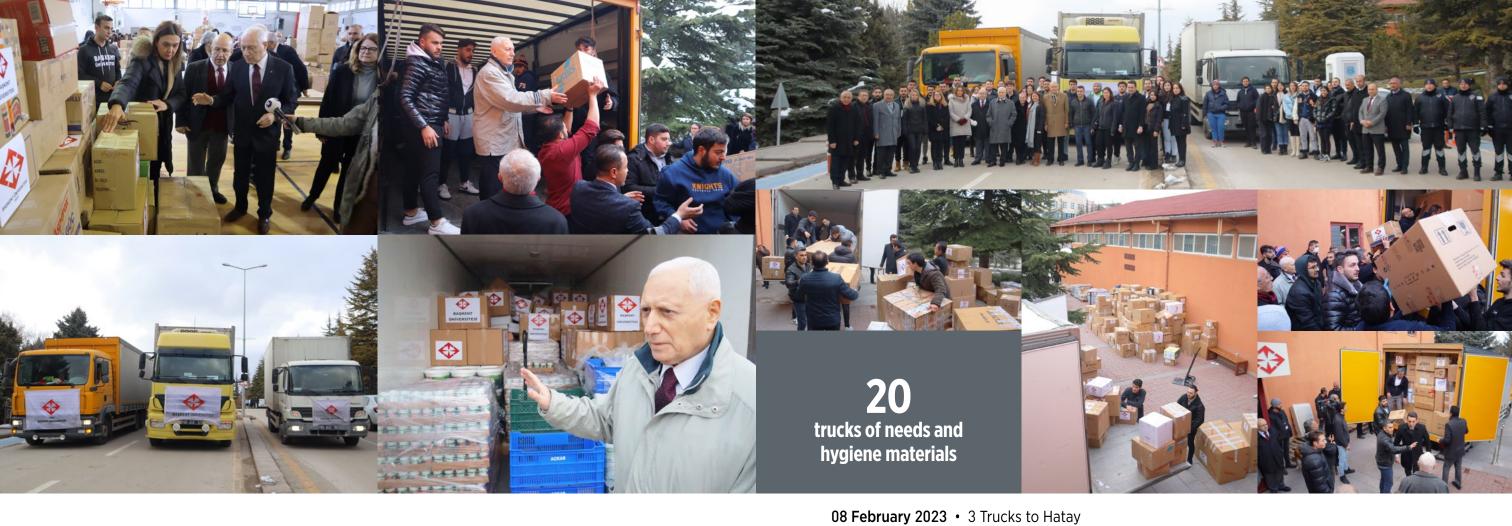

## **Aid for Earthquake Zone**

20 trucks of water, necessities and hygiene materials 20 tons of Açkar dairy products 4.884 Alaf textile products Hot Meal Kitchen TGA - TÜMAR

With Prof. Dr. Mehmet Haberal's leadership Başkent University Founder and President of the Executive Supreme Board, Başkent University academics, staff, students and graduates Science and Letters, Fine Arts Architecture and Design, Engineering, Commercial Sciences, Medicine Faculties, and Civil Engineering, Forensic Medicine, Gastronomy, Architecture Departments and Psychological and Counseling and Guidance Center, Stress Management Application and Research Center, Açkar Dairy Products, Alaf Textile Products, Enterprise of Başkent University Development Foundation (BÜGEV), Patalya Thermal Resort Kızılcahamam, Patalya Lakeside Resort Gölbaşı Hotels, Ayşeabla, Adana and İskenderun Schools, Per Tarım and Başkent University Hospitals, Adminiztrative Units; Health, Culture and Sports, Construction and Technical Affairs worked together with great devotion and started, an aid campaign by February 7, 2023.

All the needs of the earthquake victims' especially Açkar Dairy Products, were send.

- enderun 1 Truck to Kahramanmaraş
- to Hatay 1 Truck to Kahramanmaraş dıyaman

20 tons of yoghurt, ayran, feta cheese, and cheddar produced by **Açkar** and other emergency supplies were delivered

20 trucks of 4.884 textile and clothing products from **Alaf**, foods from **BÜGEV**, canned water, legumes, ready-made food were send by Başkent University academics, staff, students and graduates.

ilaf