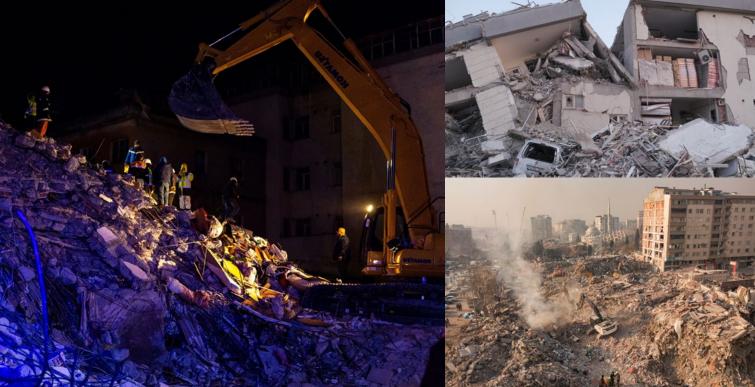

At the Kahramanmaraş centered earthquakes, 41,020 people lost their lives and 105,505 people were injured at Kahramanmaraş, Gaziantep, Şanlıurfa, Diyarbakır, Adana, Adıyaman, Osmaniye, Hatay, Kilis, Malatya and Elazığ provinces according to 19.02.2023 dated AFAD press release.

310 in Kahramanmaraş, 1278 in Hatay, 581 in Gaziantep, 201 in Şanlıurfa, 101 in Osmaniye, 130 in Malatya, 50 in Kilis, 600 in Adıyaman, 20 in Diyarbakır and 24 in Adana. A total of 6,444 buildings were destroyed. With the collapse of the Iskenderun Port dock due to the earthquake, many containers overturned and caused a fire.

It was announced that 13.5 million people were directly affected by these earthquakes in Turkey. The Ministry of Environment, Urbanization and Climate Change made a damage assessment of 763,000 buildings in 13 provinces affected by the earthquake. It was determined that 41,791 buildings were destroyed or severely damaged and needed to be demolished immediately.